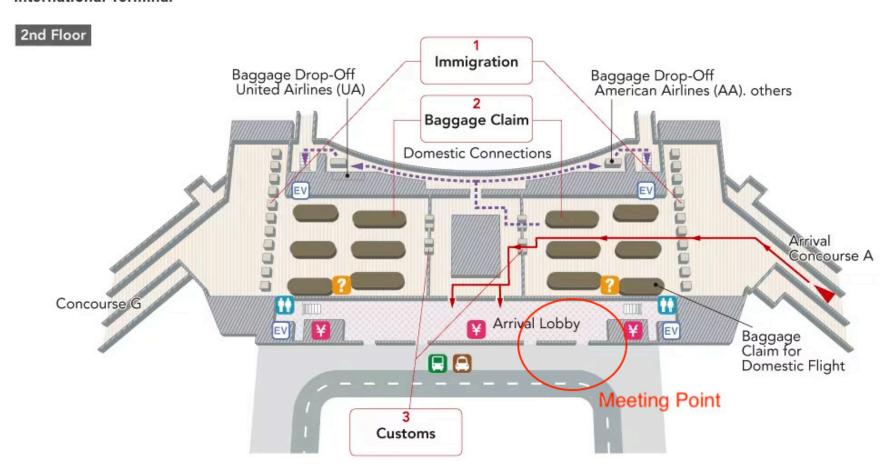

Please note, Immerse staff will only be at the meeting point from 09:30am.

The meeting point is in the International Terminal on Level 2. See map below.

#### INTERNATIONAL TERMINAL

Meeting point: Level 2, Exit Door 2 (Next to TripTel Mobile Services)